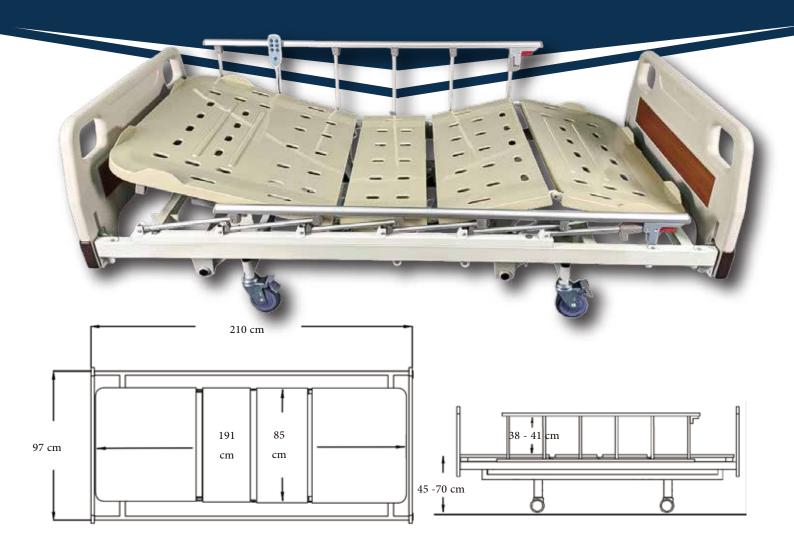

# Size

| Bed Body                                                        | Mattress Platform | Hi-Lo                |           |  |
|-----------------------------------------------------------------|-------------------|----------------------|-----------|--|
|                                                                 |                   | *                    | 0 - 70°   |  |
| L210 cm x W97 cm                                                | L191 cm x W85 cm  | •                    | 0 - 40°   |  |
|                                                                 |                   | • — — — <del>•</del> | 45 - 70cm |  |
| Bed Body, Mattress Platform & Hi-Lo Can Be Customized With MOQ. |                   |                      |           |  |

There is  $\pm 5\%$  tolerance in all dimensions in this catalogue.