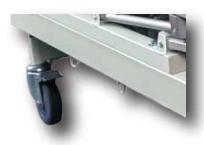

#### Lockable Castors

- 1. 5" lockable castors enable 360° rotation.
- 2. Pedal Horizontal = Unlock Pedal Down = lock