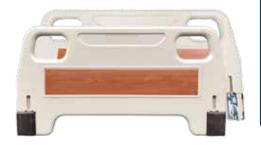

#### Detachable Head&Foot Boards

- 1. Material: ABS
- 2. Steel hooks, built-in safety locks & bumpers equipped.