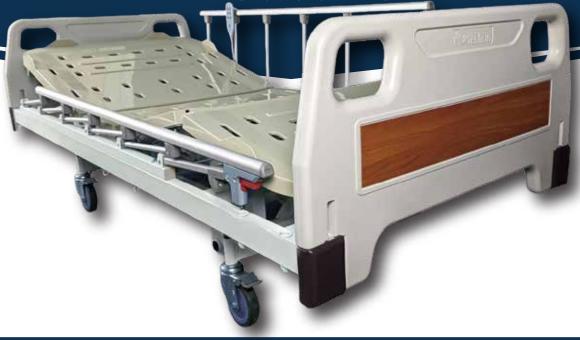

## Bed Body

- 1. Made of 30mmx60mm steel tubes with powder coatings.
- 2. IV holes & drainage bag hangers provided.

#### Detachable Head&Foot Boards

- 1. Material: ABS
- 2. Steel hooks, built-in safety locks & bumpers equipped.

## Collapsible Siderails

- 1. Material: aluminum alloy
- 2. Size: L150cm x W(H)41cm
- 3. Built-in pinch guard
- 4. Siderail base tube material: steel tubes with powder coatings