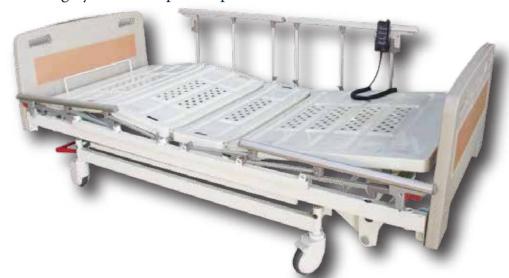

# Size

| Bed Body                                                        | Mattress Platform | Hi-Lo                |           |  |
|-----------------------------------------------------------------|-------------------|----------------------|-----------|--|
|                                                                 |                   | *                    | 0 - 70°   |  |
| L210 cm x W97 cm                                                | L191 cm x W85 cm  | •                    | 0 - 40°   |  |
|                                                                 |                   | • — — — <del>•</del> | 45 - 70cm |  |
| Bed Body, Mattress Platform & Hi-Lo Can Be Customized With MOQ. |                   |                      |           |  |

### Powertrain: 3 Linear Actuators

- 1. Hand controller provides back, knee, Hi-Lo & auto-contour controls.
- 2. Voltage & Frequency: 110V/60HZ
- 3. Safety latches of wire connection and power indicator provided in ECU.

## Bed Body

- 1. Made of 30mmx60mm steel tubes with powder coatings.
- 2. IV holes & drainage bag hangers provided.

#### Detachable ABS Mattress Platform

- 1. Detachable function provide modular maintenance and easy-wash function.
- 2. Built-in ventilation holes, restraint belt holes and mattress stoppers provided.

## Collapsible Siderails

- 1. Material: aluminum alloy
- 2. Size: L150cm x W(H)41cm
- 3. Built-in pinch guard
- 4. Siderail base tube material: steel tubes with powder coatings