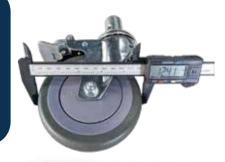

#### Lockable Castors

- 1. 5" lockable castors enable 360° rotation.
- 2. Pedal Horizontal = Unlock Pedal Down = lock