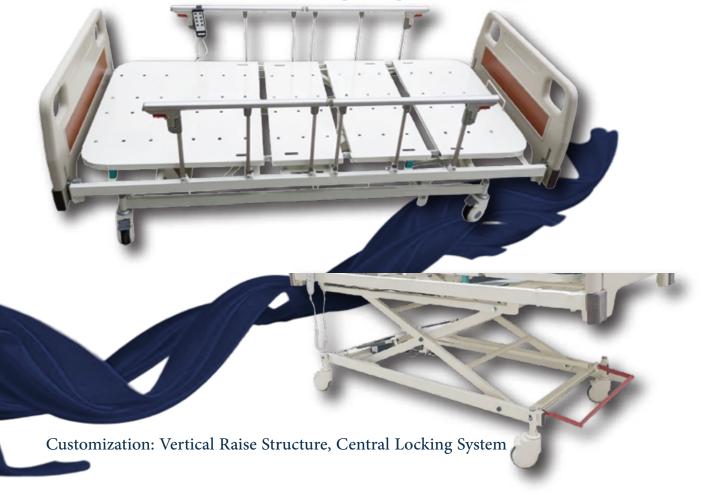

## Customized Examples

Customization: Central Locking System, Collapsible Split Siderails

Customization: Dust-Proof Castors, Collapsible Split Siderails