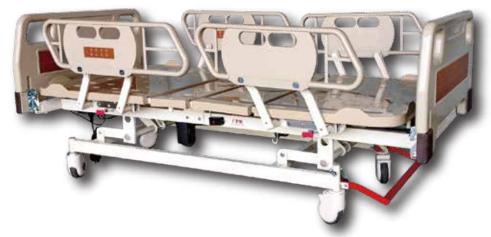

## Feature

- 1. Siderail controls provide back, knee, Hi-Lo & auto-contour controls on bilateral sides of siderails.
- 2. Voltage & Frequency: 110V/60HZ
- 3. Safety latches of wire connection and power indicator provided in ECU.

### Bed Body

- 1. Made of 30mmx60mm steel tubes with powder coatings.
- 2. IV holes & drainage bag hangers provided.

#### Detachable ABS Mattress Platform

- 1. Detachable function provide modular maintenance and easy-wash function.
- 2. Built-in ventilation holes, restraint belt holes and mattress stoppers provided.

#### Detachable Head&Foot Boards

- 1. Material: ABS
- 2. Steel hooks, built-in safety locks & bumpers equipped.

#### Central Locking System

- 1. 5" dust-proof castors enable 360° rotation.
- 2. Pedal Lever Horizontal = Unlock Pedal Lever Down = lock
- 3. Directional lock castors are optional.

## Rotary Tuck Away Siderails

- 1. Material: ABS
- 2. Individual replacement in ABS siderails and siderails base assembly provide easy maintenance.