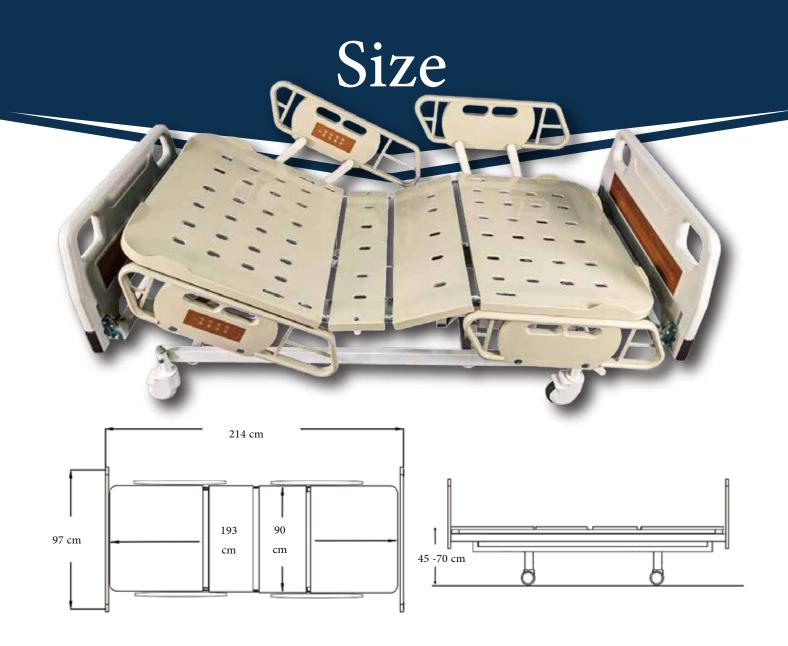

## **Table Of Contents**

| Size                | 1 |
|---------------------|---|
|                     |   |
| Feature             | 2 |
|                     |   |
| Customized Examples | 4 |

| Bed Body                                                        | Mattress Platform | Hi-Lo    |           |
|-----------------------------------------------------------------|-------------------|----------|-----------|
| Siderails Up<br>L214 cm x W110 cm                               |                   | <u>*</u> | 0 - 70°   |
|                                                                 | L193 cm x W90 cm  | •        | 0 - 40°   |
| Siderails Down<br>L214 cm x W97 cm                              |                   | *****    | 45 - 70cm |
| Bed Body, Mattress Platform & Hi-Lo Can Be Customized With MOQ. |                   |          |           |

There is  $\pm 5\%$  tolerance in all dimensions in this catalogue.