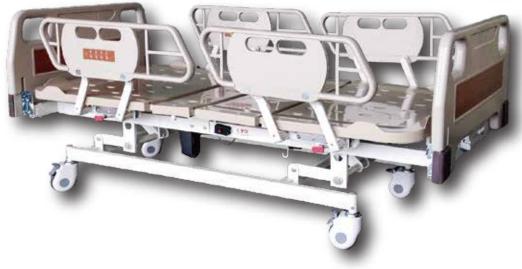

## Feature

- 1. Siderail controls provide back, knee, Hi-Lo & auto-contour controls on bilateral sides of siderails.
- 2. Voltage & Frequency: 110V/60HZ
- 3. Safety latches of wire connection and power indicator provided in ECU.

### Bed Body

- 1. Made of 30mmx60mm steel tubes with powder coatings.
- 2. IV holes & drainage bag hangers provided.

#### Detachable ABS Mattress Platform

- 1. Detachable function provide modular maintenance and easy-wash function.
- 2. Built-in ventilation holes, restraint belt holes and mattress stoppers provided.

#### Detachable Head&Foot Boards

- 1. Material: ABS
- 2. Steel hooks, built-in safety locks & bumpers equipped.

#### Central Locking System

- 1. 5" dust-proof castors enable 360° rotation.
- 2. Pedal Lever Horizontal = Unlock Pedal Lever Down = lock
- 3. Directional lock castors are optional.

## Rotary Tuck Away Siderails

- 1. Material: ABS
- 2. Individual replacement in ABS siderails and siderails base assembly provide easy maintenance.