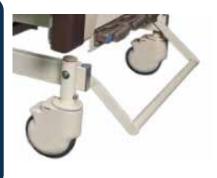

#### Central Locking System

- 1. 5" dust-proof castors enable 360° rotation.
- 2. Pedal Lever Horizontal = Unlock Pedal Lever Down = lock
- 3. Directional lock castors are optional.