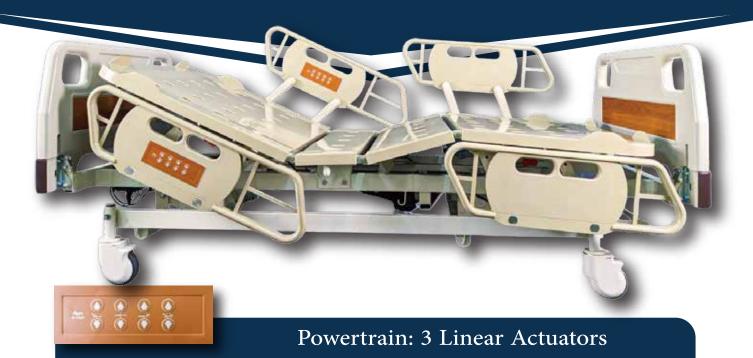

## Feature

- 1. Siderail controls provide back, knee, Hi-Lo & auto-contour controls on bilateral sides of siderails.
- 2. Voltage & Frequency: 110V/60HZ
- 3. Safety latches of wire connection and power indicator provided in ECU.

### Bed Body

- 1. Made of 30mmx60mm steel tubes with powder coatings.
- 2. IV holes & drainage bag hangers provided.

#### Detachable ABS Mattress Platform

- 1. Detachable function provide modular maintenance and easy-wash function.
- 2. Built-in ventilation holes, restraint belt holes and mattress stoppers provided.

#### Detachable Head&Foot Boards

- 1. Material: ABS
- 2. Steel hooks, built-in safety locks & bumpers equipped.