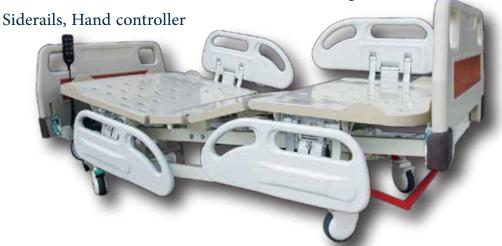

## Feature

- 1. Siderail controls provide back, knee, Hi-Lo & auto-contour controls on bilateral sides of siderails.
- 2. Voltage & Frequency: 110V/60HZ
- 3. Safety latches of wire connection and power indicator provided in ECU.

### Bed Body

- 1. Made of 30mmx60mm steel tubes with powder coatings.
- 2. IV holes & drainage bag hangers provided.

#### Detachable ABS Mattress Platform

- 1. Detachable function provide modular maintenance and easy-wash function.
- 2. Built-in ventilation holes, restraint belt holes and mattress stoppers provided.

#### Detachable Head&Foot Boards

- 1. Material: ABS
- 2. Steel hooks, built-in safety locks & bumpers equipped.