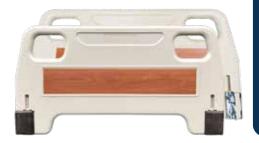

#### Detachable Head&Foot Boards

- 1. Material: ABS
- 2. Steel hooks, built-in safety locks & bumpers equipped.