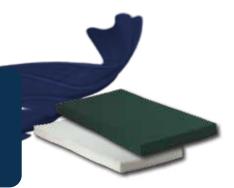

mm steel tubes with powder coatings.
- 2. IV holes & drainage bag hangers provided.





#### Detachable ABS Mattress Platform

- 1. Detachable function provide modular maintenance and easy-wash function.
- 2. Built-in ventilation holes, restraint belt holes and mattress stoppers provided.



#### Detachable Head&Foot Boards

- 1. Material: ABS
- 2. Steel hooks, built-in safety locks & bumpers equipped.

#### Central Locking System

- 1. 5" dust-proof castors enable 360° rotation.
- 2. Pedal Lever Horizontal = Unlock Pedal Lever Down = lock
- 3. Directional lock castors are optional.



## Rotary Tuck Away Siderails



- 1. Material: ABS
- 2. Individual replacement in ABS siderails and siderails base assembly provide easy maintenance.

### Standard Accessory

8cm tall waterproof mattress



#### Demostration Video

Models can be customized with MOQ according to specific requests.

Contact us to find more customized information.



### Customized Examples

Customization: Directional Castor, Antibacterial Powder Coatings, CPR Function



Customization: Directional Castor, Antibacterial Powder Coatings, Pull Down Tuck Away



Customization: Dust-Proof Castors, CPR Function, Attendant Control Panel (ACP)



### Memo



### Contact Information



+886 4 - 7569272



+886 4 - 7563726



meihs in. sales @msa.hinet.net



http://www.meihsin.com.tw



No.53, Xin'an Road, Hemei Township, Changhua County 508009, Taiwan