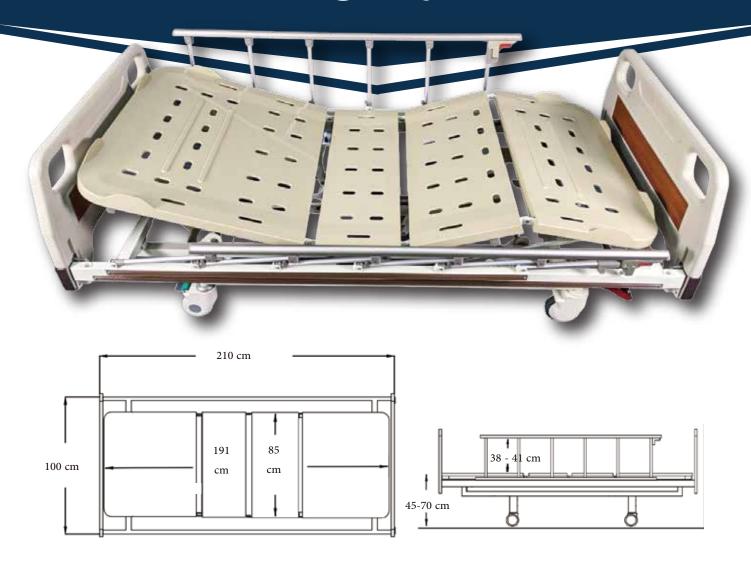

# Size

| Bed Body                                                        | Mattress Platform | Hi-Lo                                  |           |
|-----------------------------------------------------------------|-------------------|----------------------------------------|-----------|
|                                                                 |                   | <u>*</u>                               | 0 - 70°   |
| L210 cm x W100 cm                                               | L191 cm x W85 cm  | •                                      | 0 - 40°   |
|                                                                 |                   | ************************************** | 45 - 70cm |
| Bed Body, Mattress Platform & Hi-Lo Can Be Customized With MOQ. |                   |                                        |           |

There is  $\pm 5\%$  tolerance in all dimensions in this catalogue.