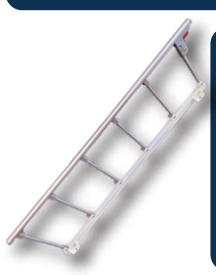

#### Collapsible Siderails

- 1. Material: aluminum alloy
- 2. Size: L150cm x W(H)41cm
- 3. Built-in pinch guard
- 4. Siderail base tube material: steel tubes with powder coatings