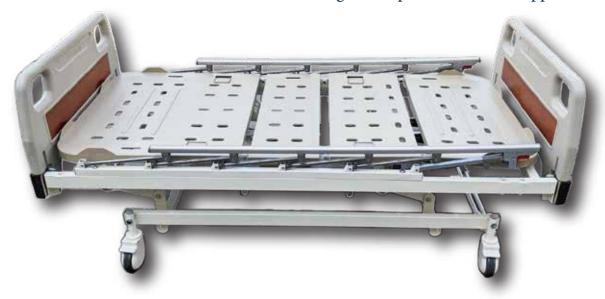

# Size

| Bed Body                                                        | Mattress Platform | Hi-Lo                                  |           |
|-----------------------------------------------------------------|-------------------|----------------------------------------|-----------|
|                                                                 |                   | <u>*</u>                               | 0 - 70°   |
| L210 cm x W100 cm                                               | L191 cm x W85 cm  | •                                      | 0 - 40°   |
|                                                                 |                   | ************************************** | 45 - 70cm |
| Bed Body, Mattress Platform & Hi-Lo Can Be Customized With MOQ. |                   |                                        |           |

#### Bed Body

- 1. Made of 30mmx60mm steel tubes with powder coatings.
- 2. IV holes & drainage bag hangers provided.

#### Detachable Plastic Mattress Platform

- 1. Detachable function provide modular maintenance and easy-wash function.
- 2. Built-in ventilation holes, restraint belt holes and mattress stoppers provided.

#### Detachable Head&Foot Boards

- 1. Material: Plastic
- 2. Steel hooks, built-in safety locks & bumpers equipped.

#### Central Locking System

- 1. 5" dust-proof castors enable 360° rotation.
- 2. Pedal Lever Horizontal = Unlock Pedal Lever Down = lock
- 3. Directional lock castors are optional.

#### Collapsible Siderails

- 1. Material: aluminum alloy
- 2. Size: L150cm x W(H)41cm
- 3. Built-in pinch guard
- 4. Siderail base tube material: steel tubes with powder coatings