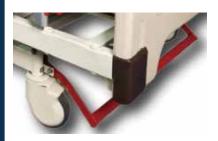

#### Central Locking System

- 1. 5" dust-proof castors enable 360° rotation.
- 2. Pedal Lever Horizontal = Unlock Pedal Lever Down = lock
- 3. Directional lock castors are optional.