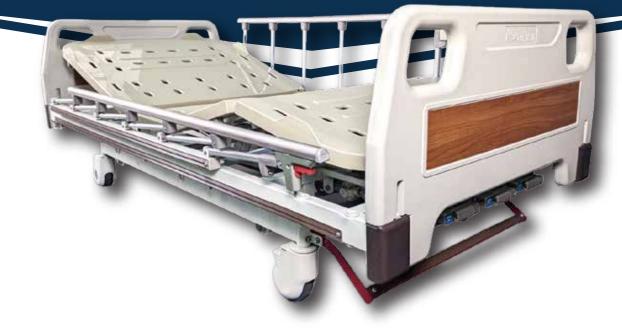

#### Bed Body

- 1. Made of 30mmx60mm steel tubes with powder coatings.
- 2. IV holes & drainage bag hangers provided.

#### Detachable Head&Foot Boards

- 1. Material: Plastic
- 2. Steel hooks, built-in safety locks & bumpers equipped.

#### Central Locking System

- 1. 5" dust-proof castors enable 360° rotation.
- 2. Pedal Lever Horizontal = Unlock Pedal Lever Down = lock
- 3. Directional lock castors are optional.

#### Collapsible Siderails

- 1. Material: aluminum alloy
- 2. Size: L150cm x W(H)41cm
- 3. Built-in pinch guard
- 4. Siderail base tube material: steel tubes with powder coatings