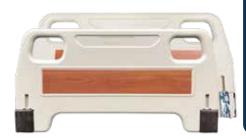

#### Detachable Head&Foot Boards

- 1. Material: Plastic
- 2. Steel hooks, built-in safety locks & bumpers equipped.