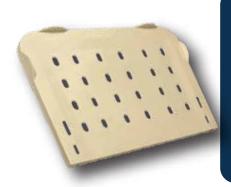

#### Detachable Plastic Mattress Platform

- 1. Detachable function provide modular maintenance and easy-wash function.
- 2. Built-in ventilation holes, restraint belt holes and mattress stoppers provided.