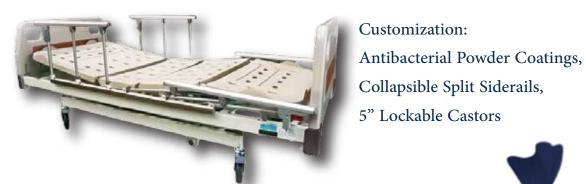

#### Customized Examples

Customization: Antibacterial Powder Coatings, Collapsible Mattress Stoppers

Customization:
5" Dust-Proof Castors,
ABS Collapsible Siderails