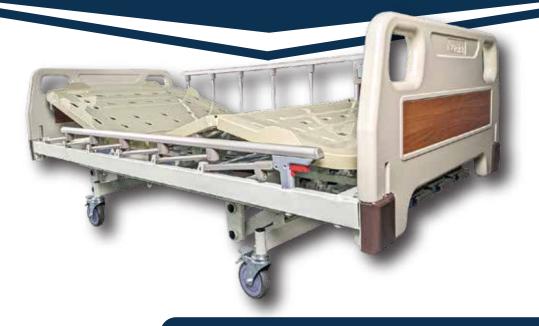

## Feature

#### Powertrain: 3 Collapsible Cranks

Collapsible cranks provide back, knee, Hi-Lo.

#### Bed Body

- 1. Made of 30mmx60mm steel tubes with powder coatings.
- 2. IV holes & drainage bag hangers provided.