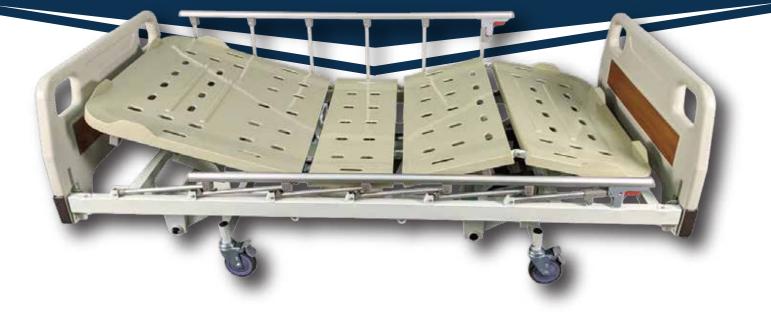

### MH-03-802

Meihsin Manual Adjustable Hospital Bed (Non-Sterile)

Established In 1968

Specialized In Ergonomic, Modular & Customized Medical Products

# Size

| Bed Body                                                        | Mattress Platform | Hi-Lo     |           |
|-----------------------------------------------------------------|-------------------|-----------|-----------|
|                                                                 |                   | <u>*</u>  | 0 - 70°   |
| L210 cm x W97 cm                                                | L191 cm x W85 cm  | <u>•4</u> | 0 - 40°   |
|                                                                 |                   | •         | 45 - 70cm |
| Bed Body, Mattress Platform & Hi-Lo Can Be Customized With MOQ. |                   |           |           |