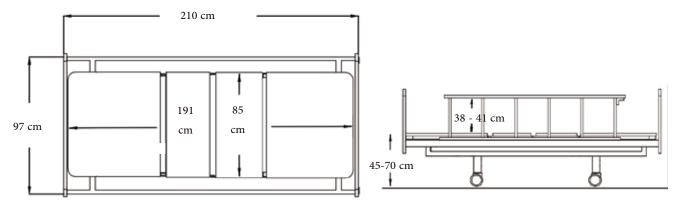

# Size

| Bed Body                                                        | Mattress Platform | Hi-Lo     |           |
|-----------------------------------------------------------------|-------------------|-----------|-----------|
|                                                                 |                   | <u>*</u>  | 0 - 70°   |
| L210 cm x W97 cm                                                | L191 cm x W85 cm  | <u>•4</u> | 0 - 40°   |
|                                                                 |                   | •         | 45 - 70cm |
| Bed Body, Mattress Platform & Hi-Lo Can Be Customized With MOQ. |                   |           |           |

There is  $\pm 5\%$  tolerance in all dimensions in this catalogue.