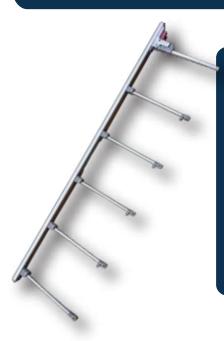

#### Powertrain: 3 Collapsible Cranks

Collapsible cranks provide back, knee, Hi-Lo.