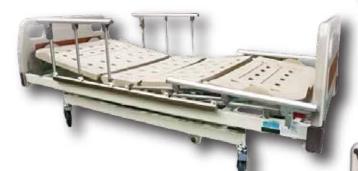

# Size

| Bed Body                                                        | Mattress Platform | Hi-Lo     |           |
|-----------------------------------------------------------------|-------------------|-----------|-----------|
|                                                                 |                   | <u>*</u>  | 0 - 70°   |
| L210 cm x W97 cm                                                | L191 cm x W85 cm  | <u>•4</u> | 0 - 40°   |
|                                                                 |                   | •         | 45 - 70cm |
| Bed Body, Mattress Platform & Hi-Lo Can Be Customized With MOQ. |                   |           |           |

#### Bed Body

- 1. Made of 30mmx60mm steel tubes with powder coatings.
- 2. IV holes & drainage bag hangers provided.