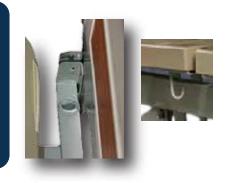

#### Lockable Castors

- 1. 5" lockable castors enable 360° rotation.
- 2. Pedal Horizontal = Unlock Pedal Down = Lock

#### Collapsible Siderails

- 1. Material: aluminum alloy
- 2. Size: L150cm x W(H)38cm
- 3. Built-in pinch guard
- 4. Compatible with built-in siderail base on bed body