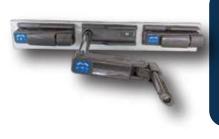

#### Powertrain: 3 Collapsible Cranks

Collapsible cranks provide back, knee, Hi-Lo.