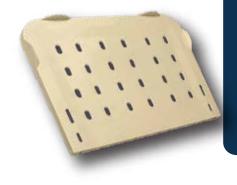

#### Detachable Plastic Mattress Platform

- 1. Detachable function provide modular maintenance and easy-wash function.
- 2. Built-in ventilation holes, restraint belt holes and mattress stoppers provided.