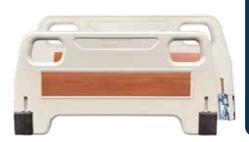

#### Detachable Head&Foot Boards

- 1. Material: Plastic
- 2. Steel hooks, built-in safety locks & bumpers equipped.