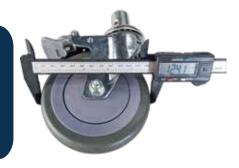

#### Lockable Castors

- 1. 5" lockable castors enable 360° rotation.
- 2. Pedal Horizontal = Unlock Pedal Down = Lock