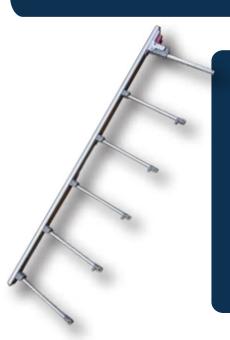

### Collapsible Siderails

- 1. Material: aluminum alloy
- 2. Size: L150cm x W(H)38cm
- 3. Built-in pinch guard
- 4. Compatible with built-in siderail base on bed body