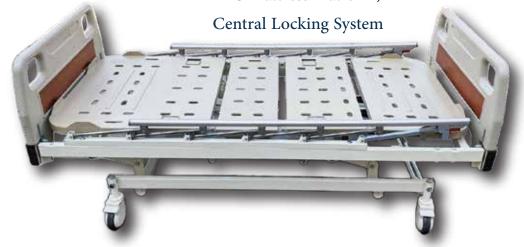

### Powertrain: 3 Collapsible Cranks

Collapsible cranks provide back, knee, Hi-Lo.

#### Bed Body

- 1. Made of 30mmx60mm steel tubes with powder coatings.
- 2. IV holes & drainage bag hangers provided.

#### Steel Mattress Platform

- 1. Material: Steel with powder coatings
- 2. Built-in ventilation holes, restraint belt holes and mattress stoppers provided.

#### Detachable Head&Foot Boards

- 1. Material: Plastic
- 2. Steel hooks, built-in safety locks & bumpers equipped.

#### Lockable Castors

- 1. 5" lockable castors enable 360° rotation.
- 2. Pedal Horizontal = Unlock Pedal Down = Lock

### Collapsible Siderails

- 1. Material: aluminum alloy
- 2. Size: L150cm x W(H)38cm
- 3. Built-in pinch guard
- 4. Compatible with built-in siderail base on bed body