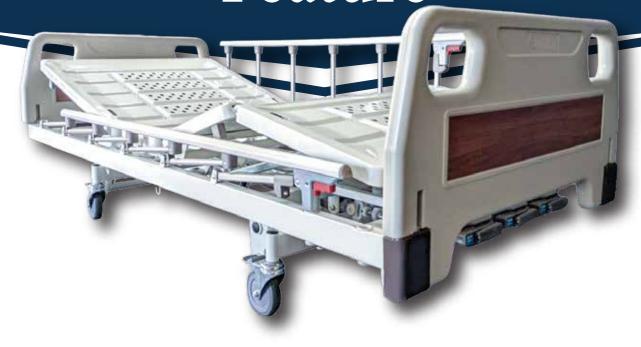

### Powertrain: 3 Collapsible Cranks

Collapsible cranks provide back, knee, Hi-Lo.

#### Bed Body

- 1. Made of 30mmx60mm steel tubes with powder coatings.
- 2. IV holes & drainage bag hangers provided.

#### Steel Mattress Platform

- 1. Material: Steel with powder coatings
- 2. Built-in ventilation holes, restraint belt holes and mattress stoppers provided.

#### Detachable Head&Foot Boards

- 1. Material: Plastic
- 2. Steel hooks, built-in safety locks & bumpers equipped.