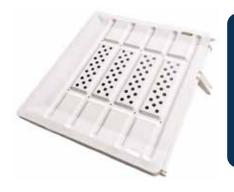

#### Steel Mattress Platform

- 1. Material: Steel with powder coatings
- 2. Built-in ventilation holes, restraint belt holes and mattress stoppers provided.