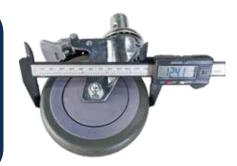

#### Lockable Castors

- 1. 5" lockable castors enable 360° rotation.
- 2. Pedal Horizontal = Unlock Pedal Down = Lock