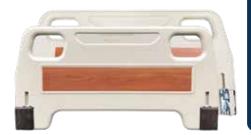

#### Bed Body

- 1. Made of 30mmx60mm steel tubes with powder coatings.
- 2. IV holes & drainage bag hangers provided.

#### Detachable Head&Foot Boards

- 1. Material: Plastic
- 2. Steel hooks, built-in safety locks & bumpers equipped.