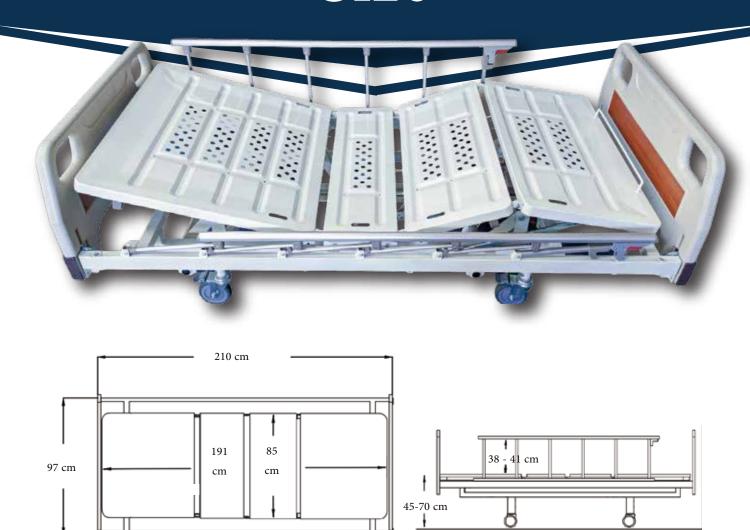

# Size

| Bed Body                                                        | Mattress Platform | Hi-Lo          |           |
|-----------------------------------------------------------------|-------------------|----------------|-----------|
|                                                                 |                   | <u>*</u>       | 0 - 70°   |
| L210 cm x W97 cm                                                | L191 cm x W85 cm  | •              | 0 - 40°   |
|                                                                 |                   | * <del>-</del> | 45 - 70cm |
| Bed Body, Mattress Platform & Hi-Lo Can Be Customized With MOQ. |                   |                |           |

There is  $\pm 5\%$  tolerance in all dimensions in this catalogue.

Feature