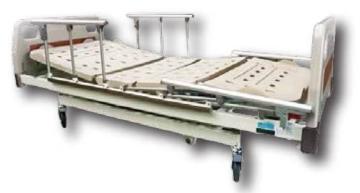

### Powertrain: 3 Collapsible Cranks

Collapsible cranks provide back, knee, Hi-Lo.

#### Bed Body

- 1. Made of 30mmx60mm steel tubes with powder coatings.
- 2. IV holes & drainage bag hangers provided.

#### Steel Mattress Platform

- 1. Material: Steel with powder coatings
- 2. Built-in ventilation holes, restraint belt holes and mattress stoppers provided.

#### Detachable Head&Foot Boards

- 1. Material: Plastic
- 2. Steel hooks, built-in safety locks & bumpers equipped.

#### Lockable Castors

- 1. 5" lockable castors enable 360° rotation.
- 2. Pedal Horizontal = Unlock Pedal Down = Lock

### Collapsible Siderails

- 1. Material: aluminum alloy
- 2. Size: L150cm x W(H)38cm
- 3. Built-in pinch guard
- 4. Compatible with built-in siderail base on bed body