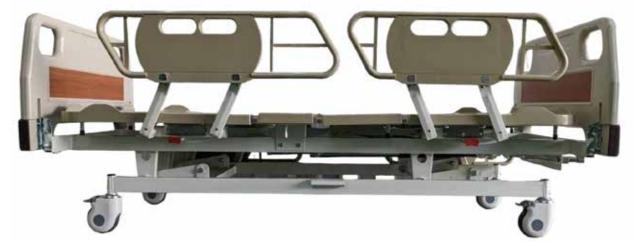

# Size

| Bed Body                                                        | Mattress Platform | Hi-Lo    |           |
|-----------------------------------------------------------------|-------------------|----------|-----------|
| Siderails Up<br>L214 cm x W110 cm                               |                   | *        | 0 - 70°   |
|                                                                 | L193 cm x W90 cm  | •        | 0 - 40°   |
| Siderails Down                                                  |                   |          |           |
| L214 cm x W97 cm                                                |                   | <u> </u> | 45 - 70cm |
| Bed Body, Mattress Platform & Hi-Lo Can Be Customized With MOQ. |                   |          |           |

#### Powertrain: 3 Collapsible Cranks

Collapsible cranks provide back, knee, Hi-Lo.

#### Bed Body

- 1. Made of 30mmx60mm steel tubes with powder coatings.
- 2. IV holes & drainage bag hangers provided.

#### Central Locking System

- 1. 5" dust-proof castors enable 360° rotation.
- 2. Pedal Lever Horizontal = Unlock Pedal Lever Down = Lock
- 3. Directional lock castors are optional.