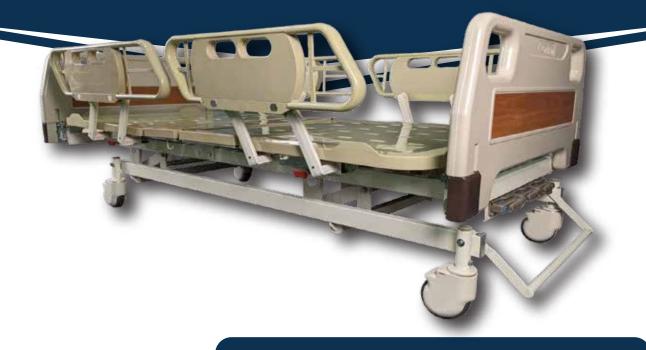

#### Bed Body

- 1. Made of 30mmx60mm steel tubes with powder coatings.
- 2. IV holes & drainage bag hangers provided.

#### Central Locking System

- 1. 5" dust-proof castors enable 360° rotation.
- 2. Pedal Lever Horizontal = Unlock Pedal Lever Down = Lock
- 3. Directional lock castors are optional.

#### Rotary Tuck Away Siderails

- 1. Material: ABS
- 2. Individual replacement in ABS siderails and siderails base assembly provide easy maintenance.