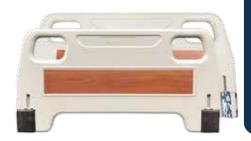

#### Detachable Head&Foot Boards

- 1. Material: ABS
- 2. Steel hooks, built-in safety locks & bumpers equipped.