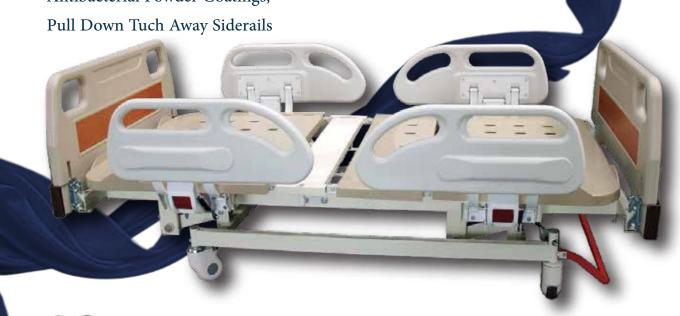

#### Rotary Tuck Away Siderails

- 1. Material: ABS
- 2. Individual replacement in ABS siderails and siderails base assembly provide easy maintenance.

#### **Customized Examples**

Customization:

5" Dust-Proof Castors,

Antibacterial Powder Coatings,

IV Poles Storage Pipe

#### Customization:

Short Bed Length, 5" Directional Castors,