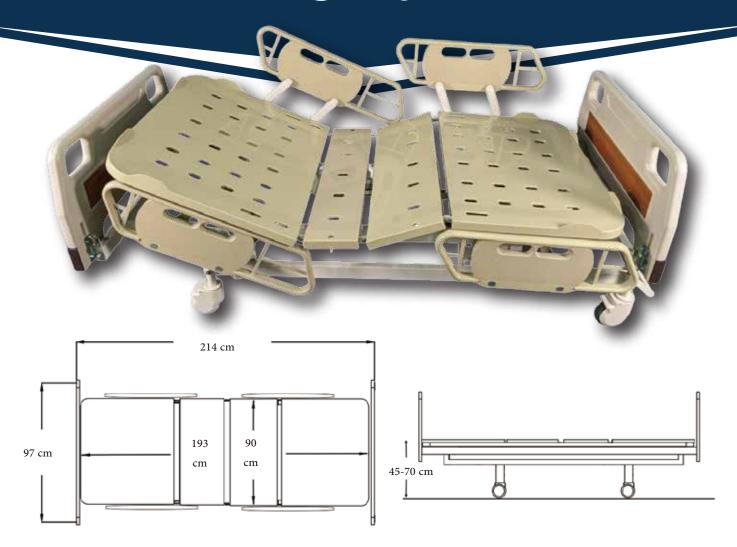

# Size

| Bed Body                                                        | Mattress Platform | Hi-Lo    |           |
|-----------------------------------------------------------------|-------------------|----------|-----------|
| Siderails Up<br>L214 cm x W110 cm                               |                   | *        | 0 - 70°   |
|                                                                 | L193 cm x W90 cm  | •        | 0 - 40°   |
| Siderails Down                                                  |                   |          |           |
| L214 cm x W97 cm                                                |                   | <u> </u> | 45 - 70cm |
| Bed Body, Mattress Platform & Hi-Lo Can Be Customized With MOQ. |                   |          |           |

There is  $\pm 5\%$  tolerance in all dimensions in this catalogue.