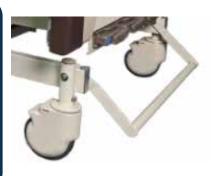

#### Central Locking System

- 1. 5" dust-proof castors enable 360° rotation.
- 2. Pedal Lever Horizontal = Unlock Pedal Lever Down = Lock
- 3. Directional lock castors are optional.