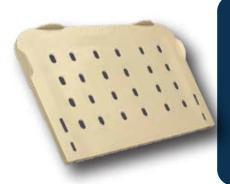

#### Detachable ABS Mattress Platform

- 1. Detachable function provide modular maintenance and easy-wash function.
- 2. Built-in ventilation holes, restraint belt holes and mattress stoppers provided.