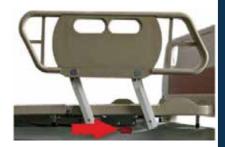

#### Powertrain: 3 Collapsible Cranks

Collapsible cranks provide back, knee, Hi-Lo.