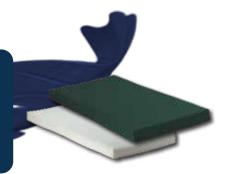

steel tubes with powder coatings.
- 2. IV holes & drainage bag hangers provided.





#### Detachable ABS Mattress Platform

- 1. Detachable function provide modular maintenance and easy-wash function.
- 2. Built-in ventilation holes, restraint belt holes and mattress stoppers provided.



#### Detachable Head&Foot Boards

- 1. Material: ABS
- 2. Steel hooks, built-in safety locks & bumpers equipped.

#### Central Locking System

- 1. 5" dust-proof castors enable 360° rotation.
- 2. Pedal Lever Horizontal = Unlock Pedal Lever Down = Lock
- 3. Directional lock castors are optional.





#### Rotary Tuck Away Siderails

- 1. Material: ABS
- 2. Individual replacement in ABS siderails and siderails base assembly provide easy maintenance.

#### Standard Accessory

8cm tall waterproof mattress





#### Demostration Video

Models can be customized with MOQ according to specific requests.

Contact us to find more customized information.



#### **Customized Examples**

Customization:

5" Dust-Proof Castors,

Antibacterial Powder Coatings,

IV Poles Storage Pipe





#### Customization:

Short Bed Length, 5" Directional Castors,





#### Memo



#### Contact Information



+886 - 4 - 7569272



+886 - 4 - 7563726



http://www.meihsin.com.tw



No.53, Xin'an Road, Hemei Township, Changhua County 508009, Taiwan



meihsin.sales@msa.hinet.net