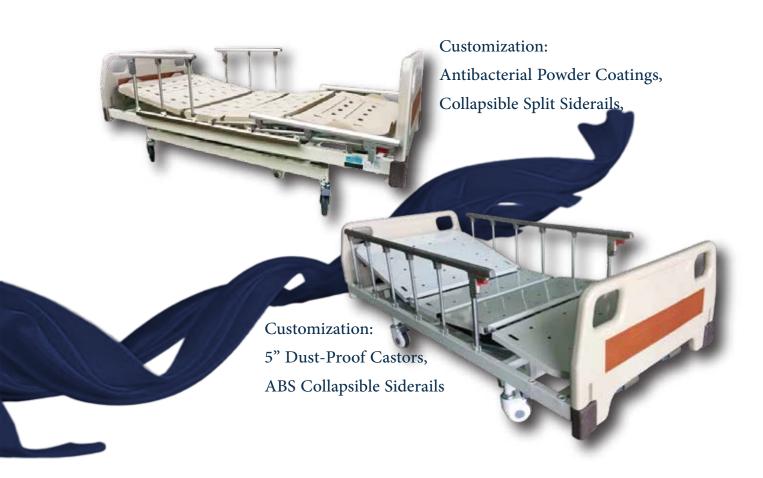

# Customized Examples

Customization: Antibacterial Powder Coatings, Collapsible Mattress Stoppers, Central Locking System