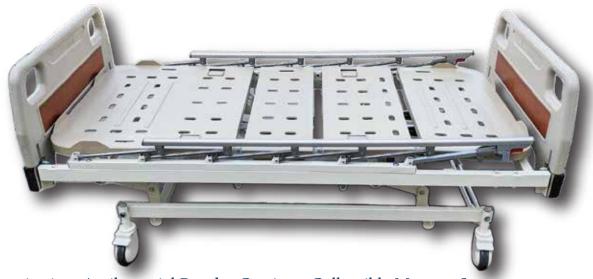

# Catalogue

MH-900A

Meihsin Manual Adjustable Hospital Bed (Non-Sterile)

Established In 1968

Specialized In Ergonomic, Modular & Customized Medical Products

# Size

| Bed Body                                                        | Mattress Platform | Hi-Lo                                  |         |
|-----------------------------------------------------------------|-------------------|----------------------------------------|---------|
|                                                                 |                   | *                                      | 0 - 70° |
| L210 cm x W97 cm                                                | L191 cm x W85 cm  | •                                      | 0 - 40° |
|                                                                 |                   | ************************************** | N/A     |
| Bed Body, Mattress Platform & Hi-Lo Can Be Customized With MOQ. |                   |                                        |         |

### Bed Body

- 1. Made of 30mmx60mm steel tubes with powder coatings.
- 2. IV holes & drainage bag hangers provided.

#### Detachable Plastic Mattress Platform

- 1. Detachable function provide modular maintenance and easy-wash function.
- 2. Built-in ventilation holes, restraint belt holes and mattress stoppers provided.

#### Detachable Head&Foot Boards

- 1. Material: Plastic
- 2. Steel hooks, built-in safety locks & bumpers equipped.

#### Lockable Castors

- 1. 5" lockable castors enable 360° rotation.
- 2. Pedal Horizontal = Unlock Pedal Down = Lock