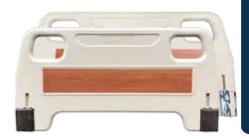

### Bed Body

- 1. Made of 30mmx60mm steel tubes with powder coatings.
- 2. IV holes & drainage bag hangers provided.

#### Detachable Head&Foot Boards

- 1. Material: Plastic
- 2. Steel hooks, built-in safety locks & bumpers equipped.