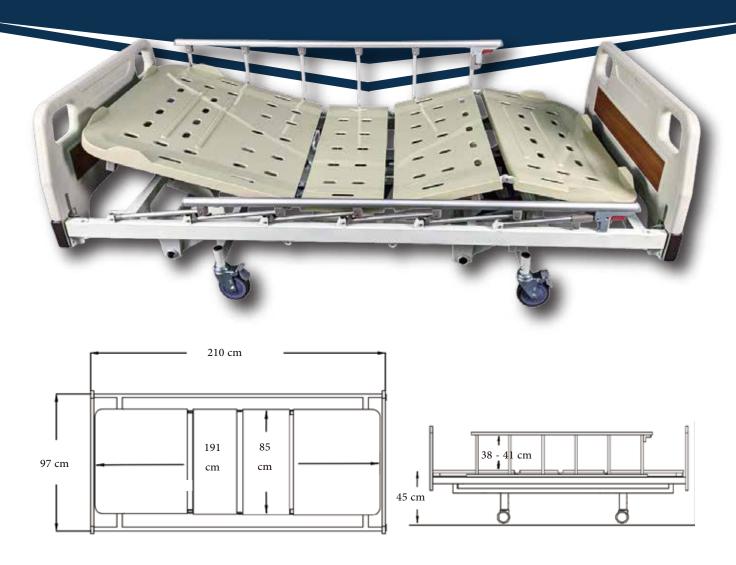

# Size

| Bed Body                                                        | Mattress Platform | Hi-Lo                                  |         |
|-----------------------------------------------------------------|-------------------|----------------------------------------|---------|
|                                                                 |                   | *                                      | 0 - 70° |
| L210 cm x W97 cm                                                | L191 cm x W85 cm  | •                                      | 0 - 40° |
|                                                                 |                   | ************************************** | N/A     |
| Bed Body, Mattress Platform & Hi-Lo Can Be Customized With MOQ. |                   |                                        |         |

There is  $\pm 5\%$  tolerance in all dimensions in this catalogue.