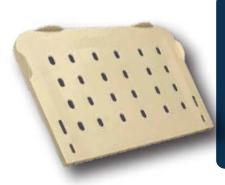

#### Detachable Plastic Mattress Platform

- 1. Detachable function provide modular maintenance and easy-wash function.
- 2. Built-in ventilation holes, restraint belt holes and mattress stoppers provided.