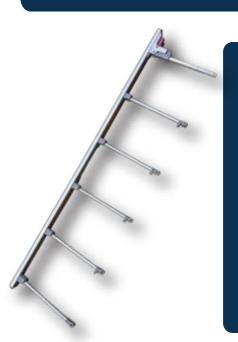

## Collapsible Siderails

- 1. Material: aluminum alloy
- 2. Size: L150cm x W(H)38cm
- 3. Built-in pinch guard
- 4. Compatible with built-in siderail base on bed body