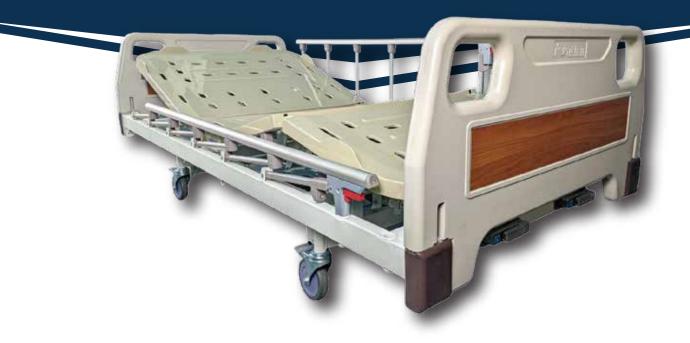

# Feature

### Bed Body

- 1. Made of 30mmx60mm steel tubes with powder coatings.
- 2. IV holes & drainage bag hangers provided.

#### Detachable Plastic Mattress Platform

- 1. Detachable function provide modular maintenance and easy-wash function.
- 2. Built-in ventilation holes, restraint belt holes and mattress stoppers provided.

#### Detachable Head&Foot Boards

- 1. Material: Plastic
- 2. Steel hooks, built-in safety locks & bumpers equipped.

## Collapsible Siderails

- 1. Material: aluminum alloy
- 2. Size: L150cm x W(H)38cm
- 3. Built-in pinch guard
- 4. Compatible with built-in siderail base on bed body