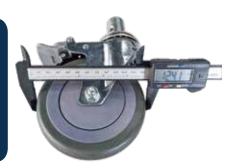

#### Lockable Castors

- 1. 5" lockable castors enable 360° rotation.
- 2. Pedal Horizontal = Unlock Pedal Down = Lock