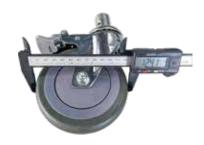

#### Lockable Castors

- 1. 5" lockable castors enable 360° rotation.
- 2. Pedal Horizontal = Unlock Pedal Down = Lock