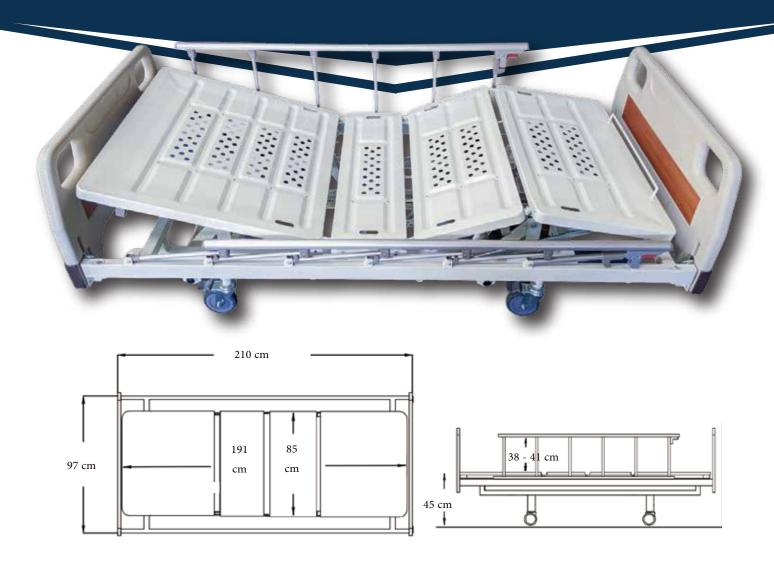

# Size

| Bed Body                                                        | Mattress Platform | Hi-Lo    |         |
|-----------------------------------------------------------------|-------------------|----------|---------|
|                                                                 |                   | <u>*</u> | 0 - 70° |
| L210 cm x W97 cm                                                | L191 cm x W85 cm  | •        | 0 - 40° |
|                                                                 |                   | *        | N/A     |
| Bed Body, Mattress Platform & Hi-Lo Can Be Customized With MOQ. |                   |          |         |

There is  $\pm 5\%$  tolerance in all dimensions in this catalogue.