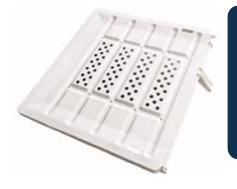

### Steel Mattress Platform

- 1. Material: Steel with powder coatings
- 2. Built-in ventilation holes, restraint belt holes and mattress stoppers provided.