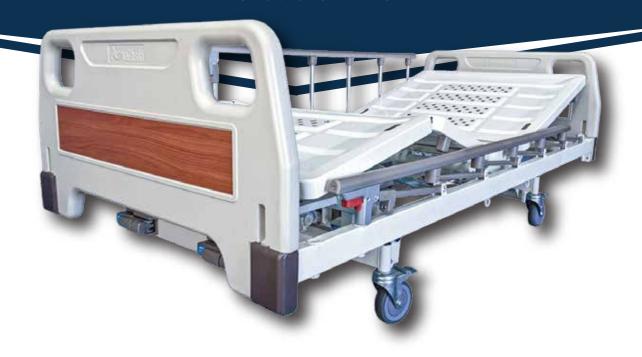

### Bed Body

- 1. Made of 30mmx60mm steel tubes with powder coatings.
- 2. IV holes & drainage bag hangers provided.

### Steel Mattress Platform

- 1. Material: Steel with powder coatings
- 2. Built-in ventilation holes, restraint belt holes and mattress stoppers provided.

#### Detachable Head&Foot Boards

- 1. Material: Plastic
- 2. Steel hooks, built-in safety locks & bumpers equipped.