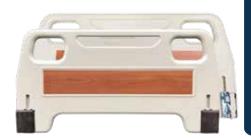

#### Detachable Head&Foot Boards

- 1. Material: Plastic
- 2. Steel hooks, built-in safety locks & bumpers equipped.