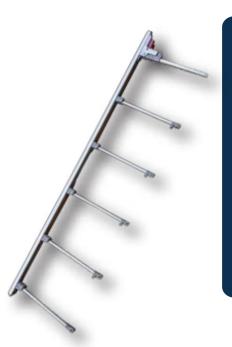

# Collapsible Siderails

- 1. Material: aluminum alloy
- 2. Size: L150cm x W(H)38cm
- 3. Built-in pinch guard
- 4. Compatible with built-in siderail base on bed body