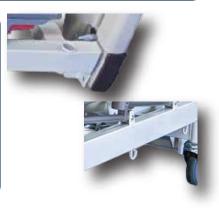

#### Lockable Castors

- 1. 5" lockable castors enable 360° rotation.
- 2. Pedal Horizontal = Unlock Pedal Down = Lock

# Collapsible Siderails

- 1. Material: aluminum alloy
- 2. Size: L150cm x W(H)38cm
- 3. Built-in pinch guard
- 4. Compatible with built-in siderail base on bed body