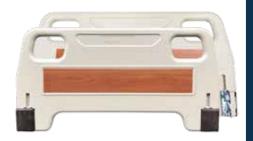

#### Detachable Head&Foot Boards

Made of plastic materials.

Equipped with steel hooks and built-in safety locks provided.