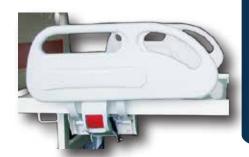

## Pull Down Tuck Away Siderails

Made of plastic materials.

Siderails equipped with gas-springs