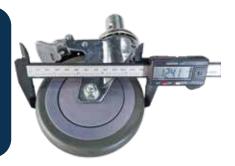

-------------------|-------|
|                    |                    |       |
| I 000 III 0        | T 100 TH 00        | 27/4  |
| L 200 cm x W 97 cm | L 180 cm x W 90 cm | N/A   |
|                    |                    |       |
|                    |                    |       |

There is  $\pm 5\%$  tolerance in all dimensions in this catalogue.

# Feature



## Bed Body

Made of 1.6mm thickness steel tubes with powder coatings.





### Mattress Platform

Steel plates with powder coatings.

Fixed mattress platform with built-in ventilation holes and compatible with restraint belts.



#### Detachable Head&Foot Boards

Made of plastic materials.

Equipped with steel hooks and built-in safety locks provided.

#### Lockable Castors

5" lockable castors able to rotate 360 degrees.





## Pull Down Tuck Away Siderails

Made of plastic materials.

Siderails equipped with gas-springs

## Standard Accessory

8cm tall waterproof mattress



Contact us to find more customized information.

# Memo



# Memo



# Contact Information



+886 4 - 7569272



+886 4 - 7563726





http://www.meihsin.com.tw



No.53, Xin'an Road, Hemei Township, Changhua County 508009, Taiwan

meihsin.sales@msa.hinet.net