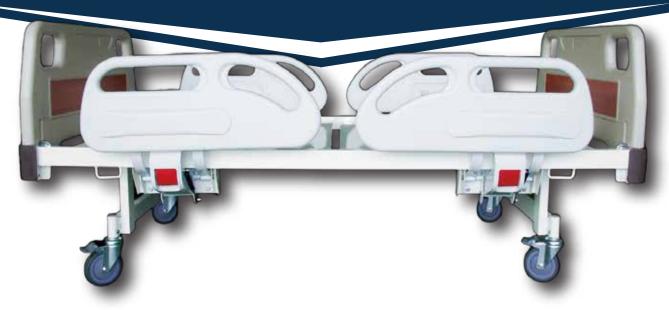

## Pull Down Tuck Away Siderails

Made of plastic materials.

Siderails equipped with gas-springs

#### Lockable Castors

5" lockable castors able to rotate 360 degrees.