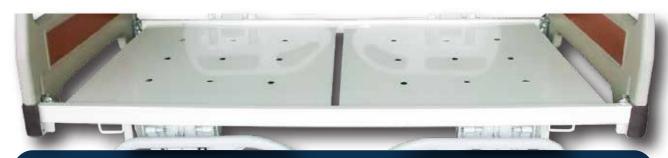

### Mattress Platform

Steel plates with powder coatings.

Fixed mattress platform with built-in ventilation holes and compatible with restraint belts.