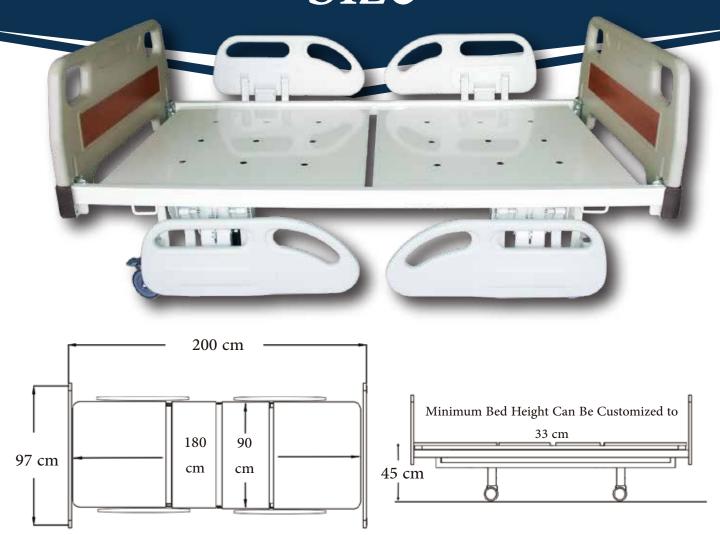

# Size

| Bed Body           | Mattress Platform  | Hi-Lo |
|--------------------|--------------------|-------|
|                    |                    |       |
| I 000 III 0        | T 100 TH 00        | 27/4  |
| L 200 cm x W 97 cm | L 180 cm x W 90 cm | N/A   |
|                    |                    |       |
|                    |                    |       |

There is  $\pm 5\%$  tolerance in all dimensions in this catalogue.