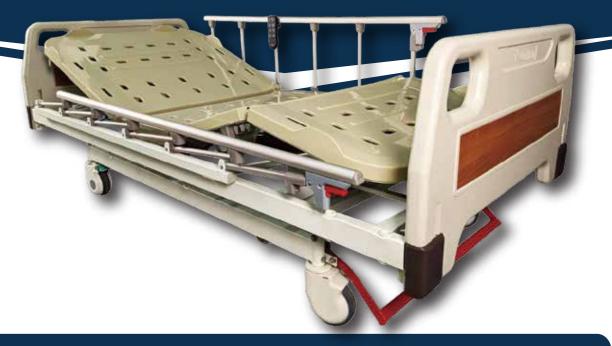

#### Powertrain: 3 Linear Actuators

- 1. Hand controller provides back, knee, Hi-Lo & auto-contour controls.
- 2. Voltage & Frequency: 110V/60HZ
- 3. Safety latches of wire connection and power indicator provided in ECU.

#### Bed Body

- 1. Made of 30mmx60mm steel tubes with powder coatings.
- 2. IV holes & drainage bag hangers provided.

#### Detachable Plastic Mattress Platform

- 1. Detachable function provide modular maintenance and easy-wash function.
- 2. Built-in ventilation holes, restraint belt holes and mattress stoppers provided.

#### Detachable Head&Foot Boards

- 1. Material: Plastic
- 2. Steel hooks, built-in safety locks & bumpers equipped.

## Central Locking System

- 1. 5" dust-proof castors enable 360° rotation.
- 2. Pedal Lever Horizontal = Unlock Pedal Lever Down = lock
- 3. Directional lock castors are optional.

### Collapsible Siderails

- 1. Material: aluminum alloy
- 2. Size: L150cm x W(H)41cm
- 3. Built-in pinch guard
- 4. Siderail base tube material: steel tubes with powder coatings