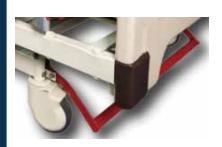

## Central Locking System

- 1. 5" dust-proof castors enable 360° rotation.
- 2. Pedal Lever Horizontal = Unlock Pedal Lever Down = lock
- 3. Directional lock castors are optional.