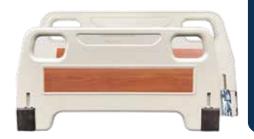

#### Detachable Head&Foot Boards

- 1. Material: Plastic
- 2. Steel hooks, built-in safety locks & bumpers equipped.