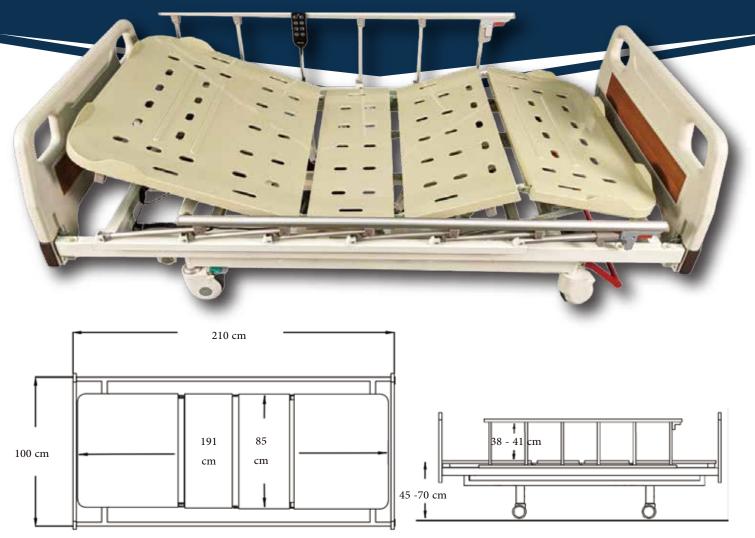

# Size

| Bed Body                                                        | Mattress Platform | Hi-Lo                                  |           |
|-----------------------------------------------------------------|-------------------|----------------------------------------|-----------|
|                                                                 |                   | <u> </u>                               | 0 - 70°   |
| L210 cm x W100 cm                                               | L191 cm x W 85 cm | •                                      | 0 - 40°   |
|                                                                 |                   | ************************************** | 45 - 70cm |
| Bed Body, Mattress Platform & Hi-Lo Can Be Customized With MOQ. |                   |                                        |           |

There is  $\pm 5\%$  tolerance in all dimensions in this catalogue.