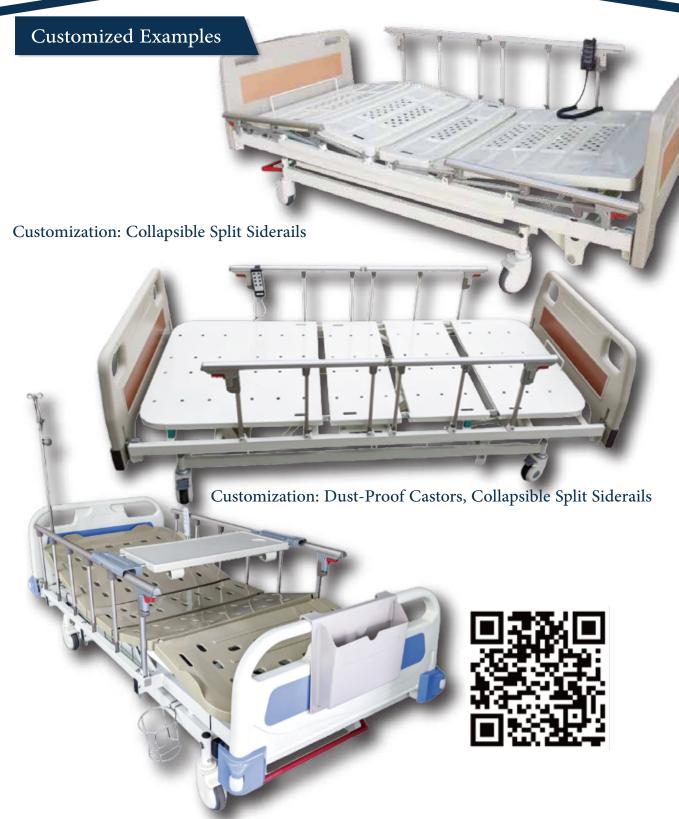

#### Demostration Video

Models can be customized with MOQ according to specific requests.

Contact us to find more customized information.

Customization: Vertical Raise Structure, Built-in Wheel Bumper In Head&Foot Boards, 10 Gears Calf Adjustment, Mattress Platform Lifted to Fixed Height for ECU Maintenance, Auto Regression