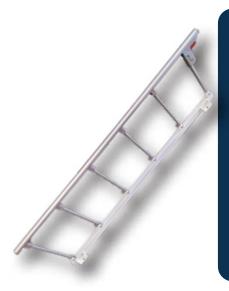

### Collapsible Siderails

- 1. Material: aluminum alloy
- 2. Size: L150cm x W(H)41cm
- 3. Built-in pinch guard
- 4. Siderail base tube material: steel tubes with powder coatings