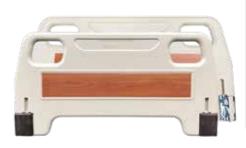

#### Detachable Head&Foot Boards

- 1. Material: Plastic
- 2. Steel hooks, built-in safety locks & bumpers equipped.