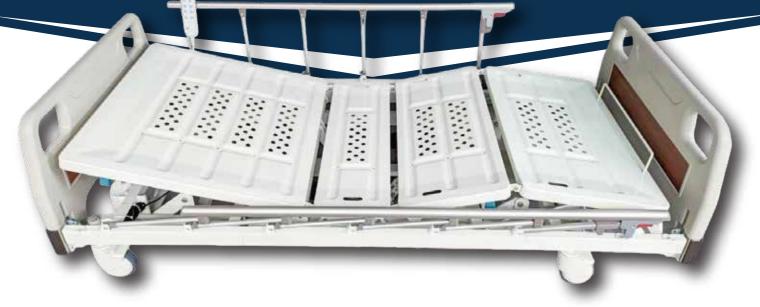

#### Bed Body

1. Made of 30mmx60mm steel tubes with powder coatings.

2. IV holes & drainage bag hangers provided.

HIT I

#### Steel Mattress Platform

- 1. Material: Steel with powder coatings
- 2. Built-in ventilation holes, restraint belt holes and mattress stoppers provided.

#### Detachable Head&Foot Boards

- 1. Material: Plastic
- 2. Steel hooks, built-in safety locks & bumpers equipped.

#### Central Locking System

- 1. 5" dust-proof castors enable 360° rotation.
- 2. Pedal Lever Horizontal = Unlock Pedal Lever Down = lock
- 3. Directional lock castors are optional.

#### Collapsible Siderails

- 1. Material: aluminum alloy
- 2. Size: L150cm x W(H)41cm
- 3. Built-in pinch guard
- 4. Siderail base tube material: steel tubes with powder coatings