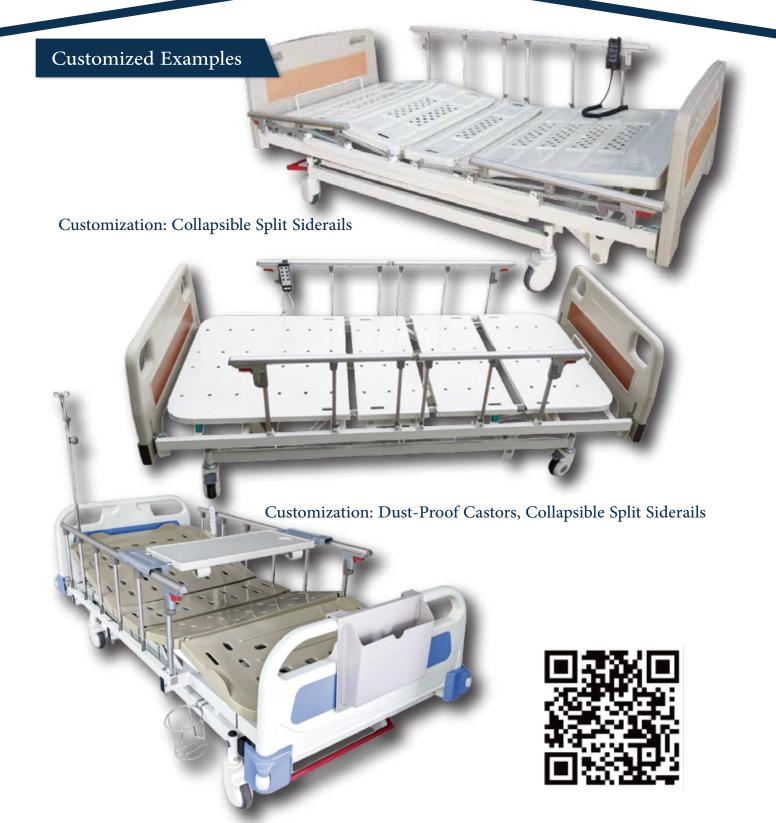

#### Demostration Video

Models can be customized with MOQ according to specific requests.

Customization: Vertical Raise Structure, Built-in Wheel Bumper In Head&Foot Boards, 10 Gears Calf Adjustment, Mattress Platform Lifted to Fixed Height for ECU Maintenance, Auto Regression