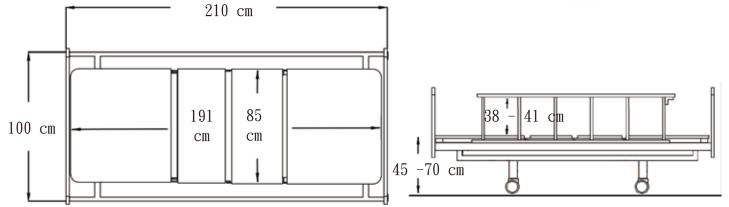

# Catalogue

### MH-01-909

Meihsin AC-powered Adjustable Hospital Bed (Non-Sterile)

Established In 1968

Specialized In Ergonomic, Modular & Customized Medical Products

### Table Of Contents



There is ±5% tolerance in all dimensions in this catalogue. Mei Hsin reserves all rights to amend appearance, size and specification of products suject to change without prior notices.

Size







There is  $\pm 5\%$  tolerance in all dimensions in this catalogue.

## Feature



::::

- 1. Hand controller provides back, knee, Hi-Lo & auto-contour controls.
- 2. Voltage & Frequency: 110V/60HZ
- 3. Safety latches of wire connection and power indicator provided in ECU.

#### Bed Body

1. Made of 30mmx60mm steel tubes with powder coatings.

2. IV holes & drainage bag hangers provided.



HIT I

#### Steel Mattress Platform

- 1. Material: Steel with powder coatings
- 2. Built-in ventilation holes, restraint belt holes and mattress stoppers provided.



#### Detachable Head&Foot Boards

- 1. Material: Plastic
- 2. Steel hooks, built-in safety locks & bumpers equipped.

#### Central Locking System

- 1. 5" dust-proof castors enable 360° rotation.
- 2. Pedal Lever Horizontal = Unlock P