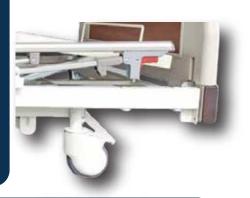

#### Central Locking System

- 1. 5" dust-proof castors enable 360° rotation.
- 2. Pedal Lever Horizontal = Unlock Pedal Lever Down = lock
- 3. Directional lock castors are optional.