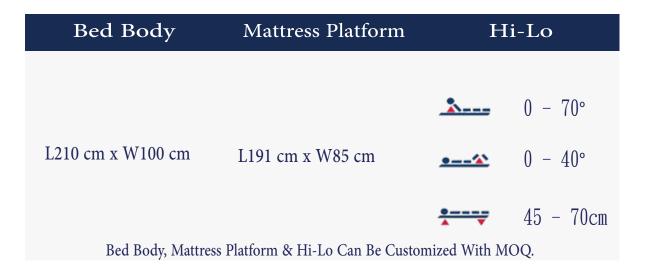

# Catalogue

### MH-01-909

Meihsin AC-powered Adjustable Hospital Bed (Non-Sterile)

Established In 1968

Specialized In Ergonomic, Modular & Customized Medical Products

### Table Of Contents



There is ±5% tolerance in all dimensions in this catalogue. Mei Hsin reserves all rights to amend appearance, size and specification of products suject to change without prior notices.

Size







There is  $\pm 5\%$  tolerance in all dimensions in this catalogue.

## Feature



::::

- 1. Hand controller provides back, knee, Hi-Lo & auto-contour controls.
- 2. Voltage & Frequency: 110V/60HZ
- 3. Safety latches of wire connection and power indicator provided in ECU.

#### Bed Body

1. Made of 30mmx60mm steel tubes with powder coatings.

2. IV holes & drainage bag hangers provided.



HIT I

#### Steel Mattress Platform

- 1. Material: Steel with powder coatings
- 2. Built-in ventilation holes, restraint belt holes and mattress stoppers provided.



#### Detachable Head&Foot Boards

- 1. Material: Plastic
- 2. Steel hooks, built-in safety locks & bumpers equipped.

#### Central Locking System

- 1. 5" dust-proof castors enable 360° rotation.
- 2. Pedal Lever Horizontal = Unlock Ped