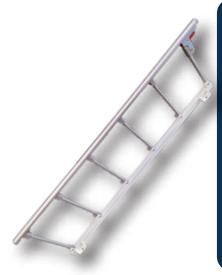

#### Collapsible Siderails

- 1. Material: aluminum alloy
- 2. Size: L150cm x W(H)41cm
- 3. Built-in pinch guard
- 4. Siderail base tube material: steel tubes with powder coatings