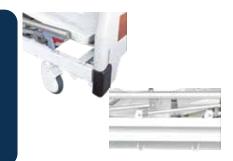

#### Bed Body

1. Made of 30mmx60mm steel tubes with powder coatings.

2. IV holes & drainage bag hangers provided.

HIT I

#### Central Locking System

- 1. 5" dust-proof castors enable 360° rotation.
- 2. Pedal Lever Horizontal = Unlock Pedal Lever Down = lock
- 3. Directional lock castors are optional.