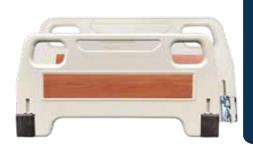

#### Detachable Head&Foot Boards

- 1. Material: Plastic
- 2. Steel hooks, built-in safety locks & bumpers equipped.