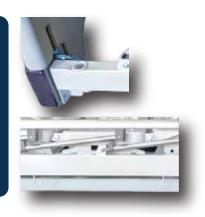

#### Central Locking System

- 1. 5" dust-proof castors enable 360° rotation.
- 2. Pedal Lever Horizontal = Unlock Pedal Lever Down = Lock
- 3. One directional lock castor equipped.