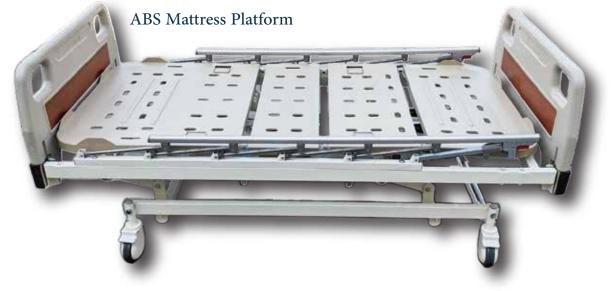

#### Bed Body

- 1. Made of 30mmx60mm steel tubes with powder coatings.
- 2. IV holes & drainage bag hangers provided.

#### Steel Mattress Platform

- 1. Material: Steel with powder coatings
- 2. Built-in ventilation holes, restraint belt holes and mattress stoppers provided.

#### Customized Examples

Customization: Antibacterial Powder Coatings, Collapsible Mattress Stoppers,

Customization: ABS Mattress Platform, Antibacterial Powder Coatings, Collapsible Split Siderails, 5" Lockable Castors