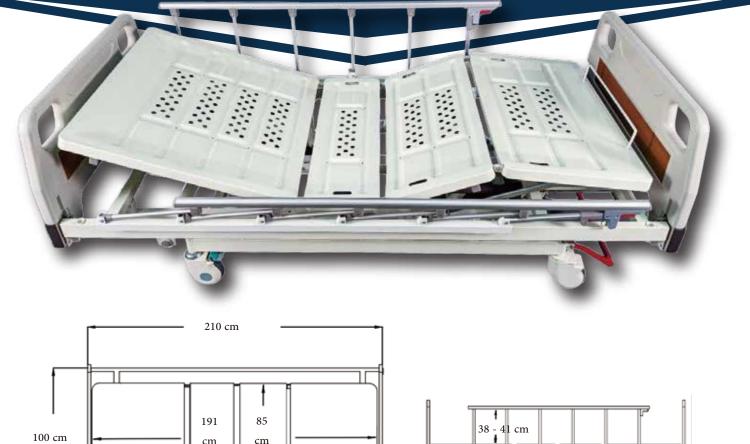

# Size

| 00 cm | cm cn | 45-70 cm |  |
|-------|-------|----------|--|
|       |       |          |  |

| Bed Body                                                        | Mattress Platform | Hi-Lo    |           |  |  |  |  |
|-----------------------------------------------------------------|-------------------|----------|-----------|--|--|--|--|
|                                                                 |                   | <u>*</u> | 0 - 70°   |  |  |  |  |
| L210 cm x W100 cm                                               | L191 cm x W85 cm  | <u>•</u> | 0 - 40°   |  |  |  |  |
|                                                                 |                   | •<br>• • | 45 - 70cm |  |  |  |  |
| Bed Body, Mattress Platform & Hi-Lo Can Be Customized With MOQ. |                   |          |           |  |  |  |  |

There is  $\pm 5\%$  tolerance in all dimensions in this catalogue.