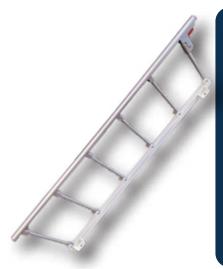

#### Collapsible Siderails

- 1. Material: aluminum alloy
- 2. Size: L150cm x W(H)41cm
- 3. Built-in pinch guard
- 4. Siderail base tube material: steel tubes with powder coatings