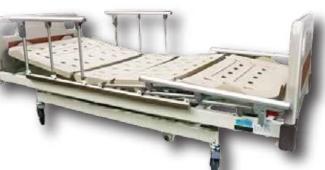

#### Bed Body

- 1. Made of 30mmx60mm steel tubes with powder coatings.
- 2. IV holes & drainage bag hangers provided.

#### Steel Mattress Platform

- 1. Material: Steel with powder coatings
- 2. Built-in ventilation holes, restraint belt holes and mattress stoppers provided.

#### Detachable Head&Foot Boards

- 1. Material: Plastic
- 2. Steel hooks, built-in safety locks & bumpers equipped.

#### Central Locking System

- 1. 5" dust-proof castors enable 360° rotation.
- 2. Pedal Lever Horizontal = Unlock Pedal Lever Down = Lock
- 3. One directional lock castor equipped.