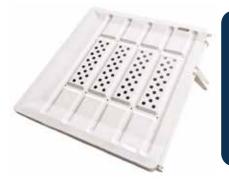

#### Steel Mattress Platform

- 1. Material: Steel with powder coatings
- 2. Built-in ventilation holes, restraint belt holes and mattress stoppers provided.