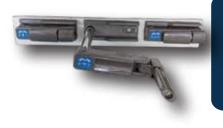

#### Powertrain: 3 Collapsible Cranks

Collapsible cranks provide back, knee, Hi-Lo.