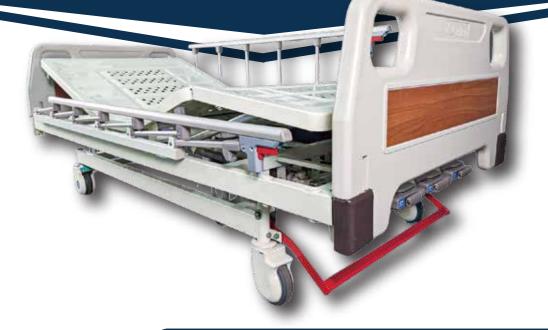

#### Central Locking System

- 1. 5" dust-proof castors enable 360° rotation.
- 2. Pedal Lever Horizontal = Unlock Pedal Lever Down = Lock
- 3. One directional lock castor equipped.

#### Collapsible Siderails

- 1. Material: aluminum alloy
- 2. Size: L150cm x W(H)41cm
- 3. Built-in pinch guard
- 4. Siderail base tube material: steel tubes with powder coatings