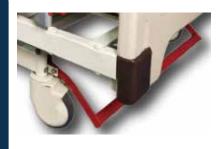

#### Central Locking System

- 1. 5" dust-proof castors enable 360° rotation.
- 2. Pedal Lever Horizontal = Unlock Pedal Lever Down = Lock
- 3. One directional lock castor equipped.