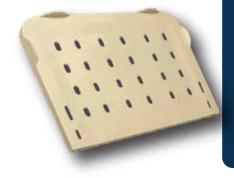

#### Detachable ABS Mattress Platform

- 1. Detachable function provide modular maintenance and easy-wash function.
- 2. Built-in ventilation holes, restraint belt holes and mattress stoppers provided.