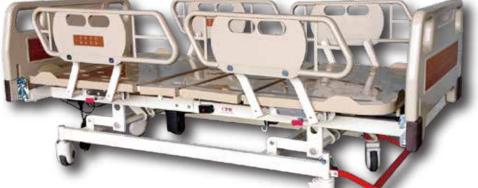

## Bed Body

1. Made of 30mmx60mm steel tubes with powder coatings.

2. IV holes & drainage bag hangers provided.

#### Detachable ABS Mattress Platform

- 1. Detachable function provide modular maintenance and easy-wash function.
- 2. Built-in ventilation holes, restraint belt holes and mattress stoppers provided.

## Detachable Head&Foot Boards

- 1. Material: ABS
- 2. Steel hooks, built-in safety locks & bumpers equipped.

#### Dust-Proof Castors

- 1. 5" dust-proof castors enable 360° rotation.
- 2. Pedal Horizontal = Unlock Pedal Down = Lock

#### Rotary Tuck Away Siderails

- 1. Material: ABS
- 2. Individual replacement in ABS siderails and siderails base assembly provide easy maintenance.