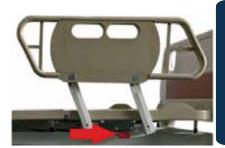

# Powertrain: 3 Linear Actuators

- 1. Siderail controls provide back, knee, Hi-Lo & auto-contour controls on bilateral sides of siderails.
- 2. Voltage & Frequency: 110V/60HZ
- 3. Safety latches of wire connection and power indicator provided in ECU.