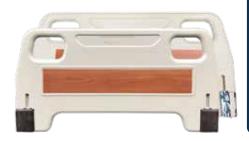

## Bed Body

1. Made of 30mmx60mm steel tubes with powder coatings.

2. IV holes & drainage bag hangers provided.

## Detachable Head&Foot Boards

- 1. Material: ABS
- 2. Steel hooks, built-in safety locks & bumpers equipped.