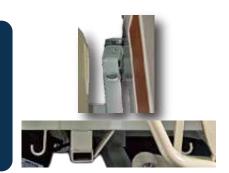

#### Rotary Tuck Away Siderails

- 1. Material: ABS
- 2. Individual replacement in ABS siderails and siderails base assembly provide easy maintenance.

#### Dust-Proof Castors

- 1. 5" dust-proof castors enable 360° rotation.
- 2. Pedal Horizontal = Unlock Pedal Down = Lock