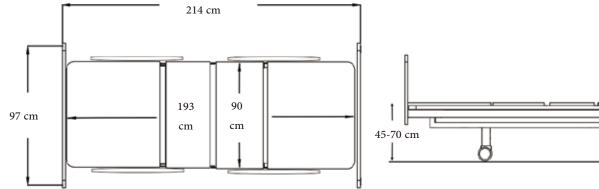

# Table Of Contents

| Bed Body                           | Mattress Platform | Hi-Lo    |           |
|------------------------------------|-------------------|----------|-----------|
| Siderails Up<br>L214 cm x W110 cm  |                   | <u>*</u> | 0 - 70°   |
|                                    | L193 cm x W90 cm  | <u>•</u> | 0 - 40°   |
| Siderails Down<br>L214 cm x W97 cm |                   | •<br>• • | 45 - 70cm |
|                                    |                   |          |           |

Bed Body, Mattress Platform & Hi-Lo Can Be Customized With MOQ.

There is  $\pm 5\%$  tolerance in all dimensions in this catalogue.