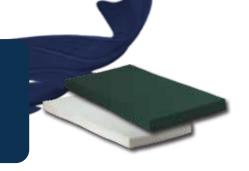

wer indicator provided in ECU.

## Bed Body

1. Made of 30mmx60mm steel tubes with powder coatings.



2. IV holes & drainage bag hangers provided.



#### Detachable ABS Mattress Platform

- 1. Detachable function provide modular maintenance and easy-wash function.
- 2. Built-in ventilation holes, restraint belt holes and mattress stoppers provided.



## Detachable Head&Foot Boards

- 1. Material: ABS
- 2. Steel hooks, built-in safety locks & bumpers equipped.

#### Dust-Proof Castors

- 1. 5" dust-proof castors enable 360° rotation.
- 2. Pedal Horizontal = Unlock Pedal Down = Lock





#### Rotary Tuck Away Siderails

- 1. Material: ABS
- 2. Individual replacement in ABS siderails and siderails base assembly provide easy maintenance.

# Standard Accessory

8cm tall waterproof mattress





#### Demostration Video

Models can be customized with MOQ according to specific requests. Contact us to find more customized information.



### Customized Examples

#### Customization:

Directional Castor, Central Locking System, Antibacterial Powder Coatings, CPR Function



#### Customization:

Directional Castor, Central Locking System, Antibacterial Powder Coatings, Pull Down Tuck Away Siderails, Hand controller

Customization:

CPR Function, Attendant Control Panel (ACP)

Memo



# Contact Information



+886 - 4 - 7569272



+886 - 4 - 7563726





http://www.meihsin.com.tw



No.53, Xin'an Road, Hemei Township, Changhua County 508009, Taiwan