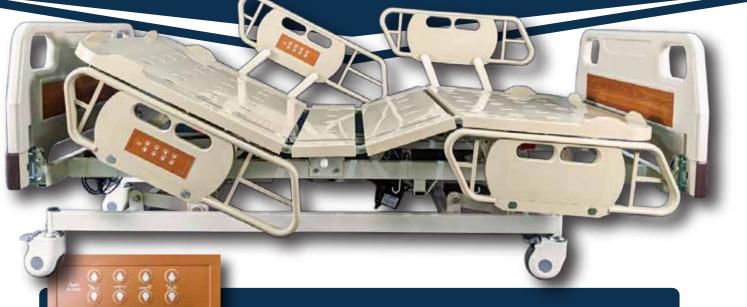

# Table Of Contents

| Bed Body                           | Mattress Platform | Hi-Lo    |           |
|------------------------------------|-------------------|----------|-----------|
| Siderails Up<br>L214 cm x W110 cm  |                   | <u>*</u> | 0 - 70°   |
|                                    | L193 cm x W90 cm  | <u>•</u> | 0 - 40°   |
| Siderails Down<br>L214 cm x W97 cm |                   | •<br>• • | 45 - 70cm |
|                                    |                   |          |           |