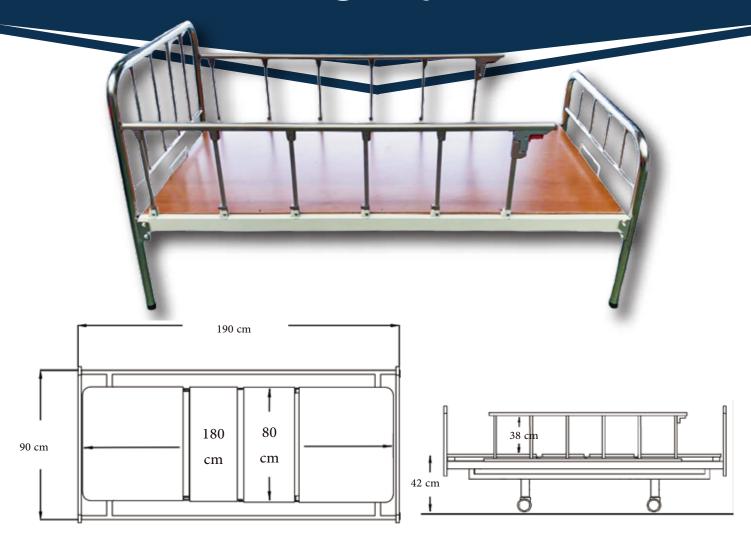

## Size

| Bed Body           | Mattress Platform  | Hi-Lo |
|--------------------|--------------------|-------|
| L 190 cm x W 90 cm | L 180 cm x W 80 cm | N/A   |

There is  $\pm 5\%$  tolerance in all dimensions in this catalogue.