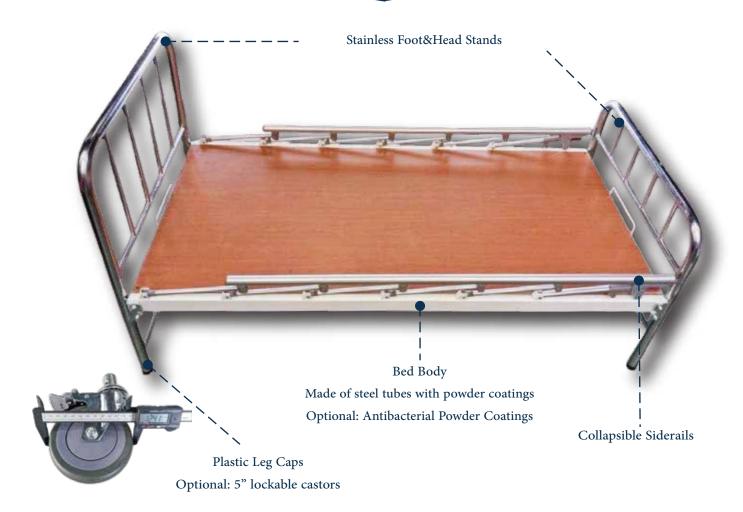

# Catalogue

MH-203

Meihsin Manual Adjustable Hospital Bed (Non-Sterile)

Established In 1968

Specialized In Ergonomic, Modular & Customized Medical Products

## Size



| Bed Body           | Mattress Platform  | Hi-Lo |
|--------------------|--------------------|-------|
| L 190 cm x W 90 cm | L 180 cm x W 80 cm | N/A   |

There is  $\pm 5\%$  tolerance in all dimensions in this catalogue.

Mei Hsin reserves all rights to amend appearance, size and specification of products suject to change without prior notices.

### Feature



### Standard Accessory



#### Contact Information



+886 - 4 - 7569272



+886 - 4 - 7563726



meihsin.sales@msa.hinet.net



http://www.meihsin.com.tw



No.53, Xin'an Road, Hemei Township, Changhua County 508009, Taiwan